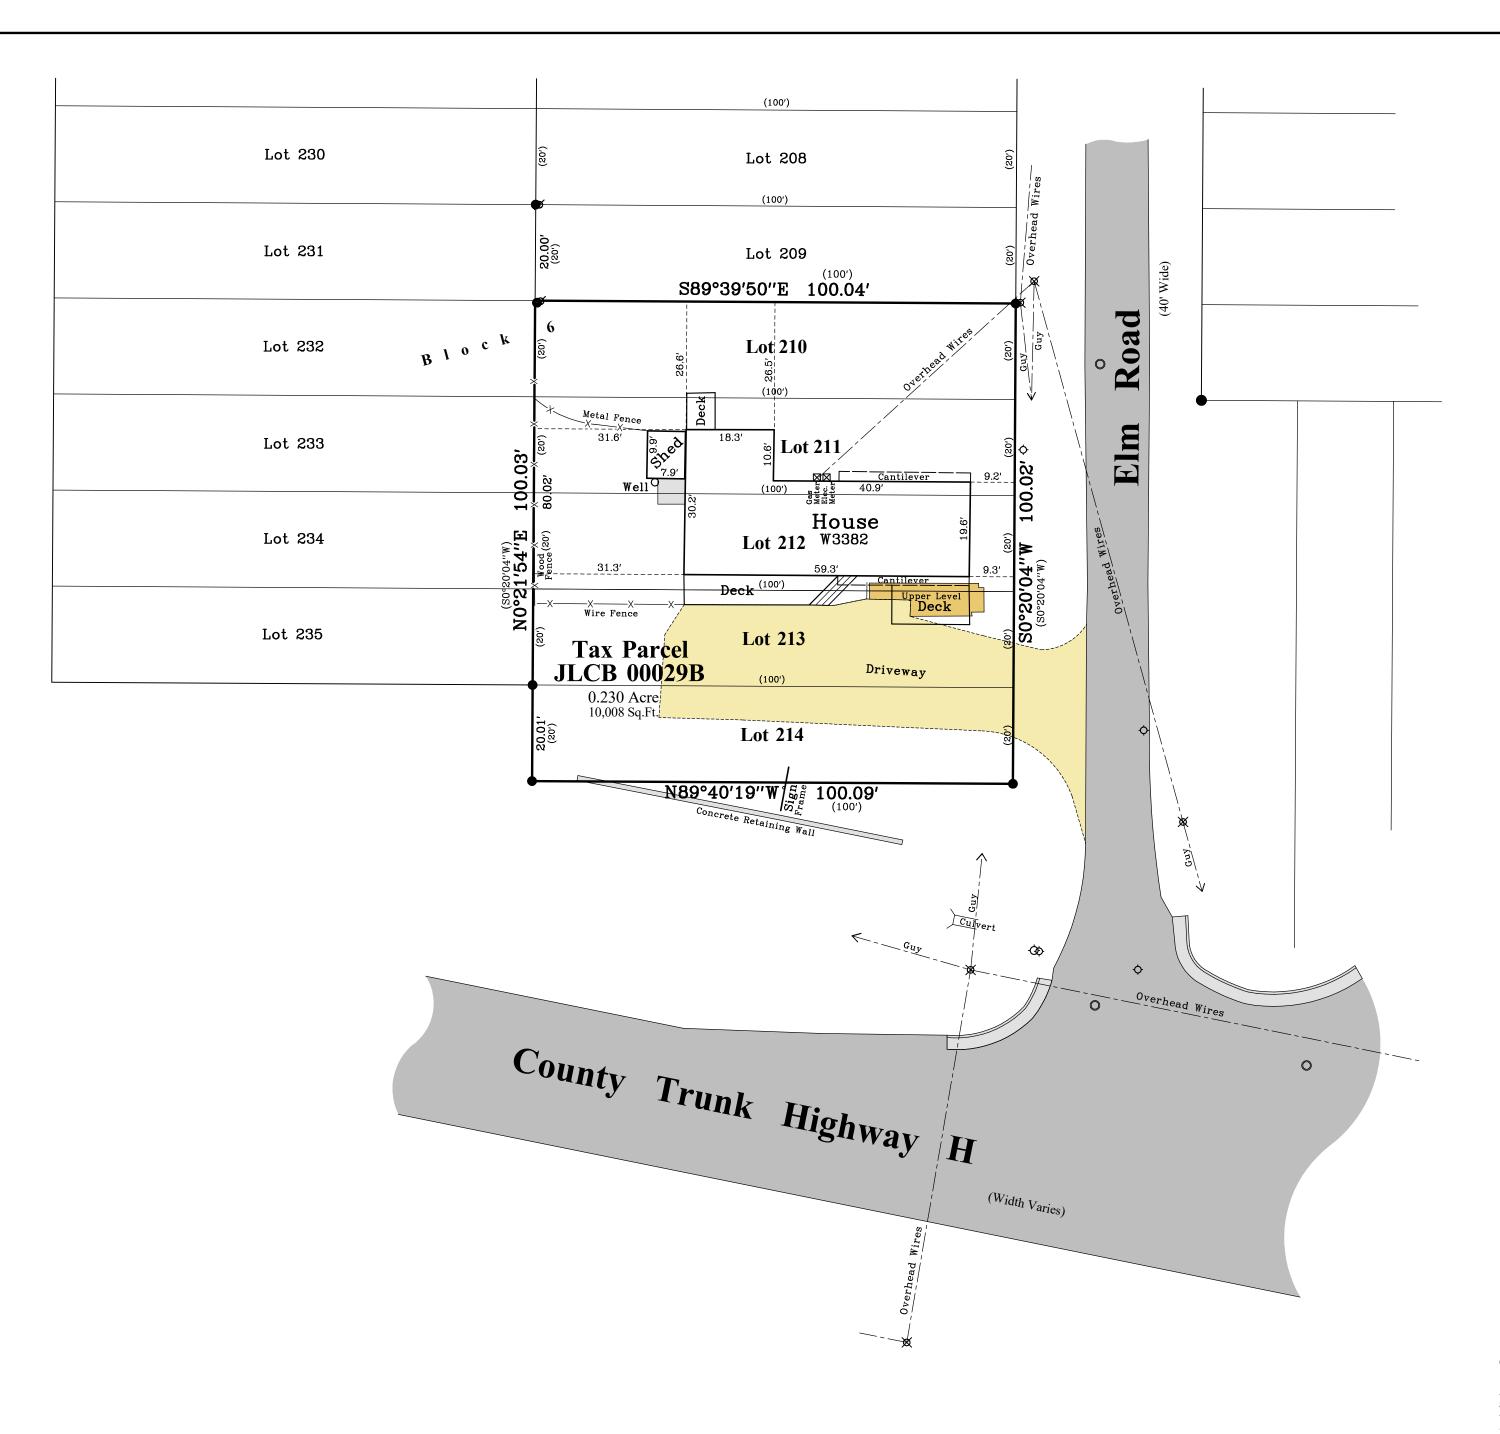

## Plat of Survey

## Lots 210 through 214 in Block 6 of the Third Map of Lake Como Beach,

a subdivision located in the Southeast 1/4 of the Southeast 1/4 of Section 22, Town 2 North, Range 17 East, Town of Geneva, Walworth County, Wisconsin.

## **Kurt & Alissa Jennison**

W3382 County Road H Lake Geneva, Wisconsin. 53147

Bearings referenced to the West line of Elm Road, recorded as N0°20'04"E on the plat of the Third Map of Lake Como Beach.

## **Notes:**

- 1) This Plat of Survey is not certified unless
- 2) This survey is subject to Wisconsin lien laws. This Plat of Survey is the notice of intent to file lien. Lien waiver required.
- 3) The Survey Date shown on this Plat of Survey is the completion date of the field work.

I hereby certify that I have surveyed the above described property in compliance with Chapter A-E 7 of the Wisconsin Administrative Code and that the map hereon is correct to the best of my professional knowledge and belief and shows the size and location of the property, its exterior boundaries, the location and dimensions of all visible structures thereon, boundary fences, apparent easements and roadways and visible encroachments, if any.

This survey is made for the exclusive use of the present owners of the property,

and also those who purchase, mortgage or guarantee title thereto, within one year from

Douglas G. Olson

Wisconsin Professional Land Surveyor - 2093

Survey Date: Revisions:

Scale in Feet 1'' = 20'

Found County Section Counce.

Found Iron Pipe

Found Iron Rod

O Set Iron Pipe, 1" dia.

Necorded Information

Willity Pole